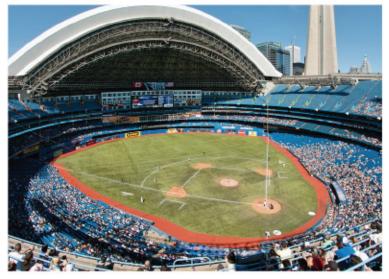

### Identify these stadiums

All teams of Major League Baseball have their own stadium, with their own characteristics. You have to find out which team is playing their home games in each stadiums. Bonus question: are you able to name also these stadiums?