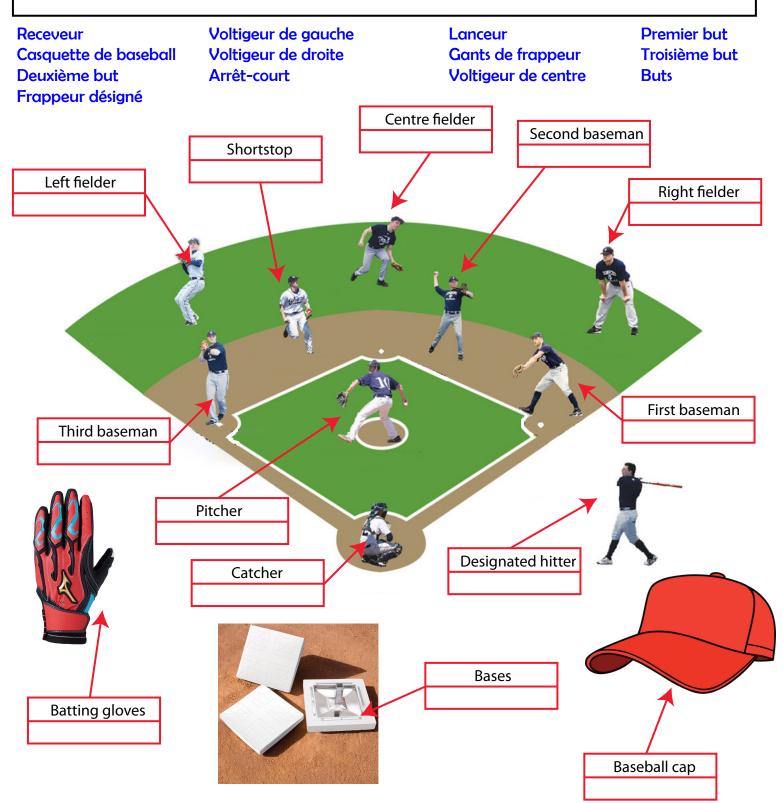

#### Learn french

Baseball uses very specific terms, both for equipment and playing situations. Are you able to name these terms in French? Use the list of words below.

Protège-genoux Tableau d'affichage Casque de receveur **Jambières** Gant de receveur Retrait Balle **Avant-champ** 

Troisième but

Monticule Plastron Marbre

**Frappeur** Prise Ceinture

#### Learn french

Baseball uses very specific terms, both for equipment and playing situations. Are you able to name these terms in French? Use the list of words below.