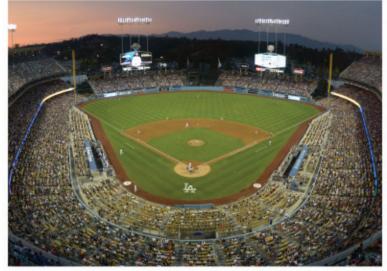

### Identify these stadiums

All teams of Major League Baseball have their own stadium, with their own characteristics. You have to find out which team is playing their home games in each stadiums. Bonus question: are you able to name also these stadiums?