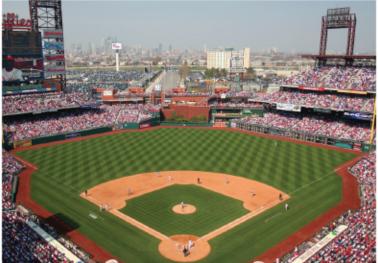

### Identify these stadiums

All teams of Major League Baseball have their own stadium, with their own characteristics. You have to find out which team is playing their home games in each stadiums. Bonus question: are you able to name also these stadiums?