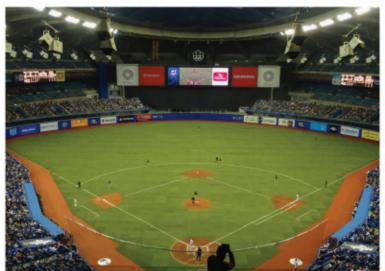

### Identify these stadiums

All teams of Major League Baseball have their own stadium, with their own characteristics. You have to find out which team is playing their home games in each stadiums. Bonus question: are you able to name also these stadiums?