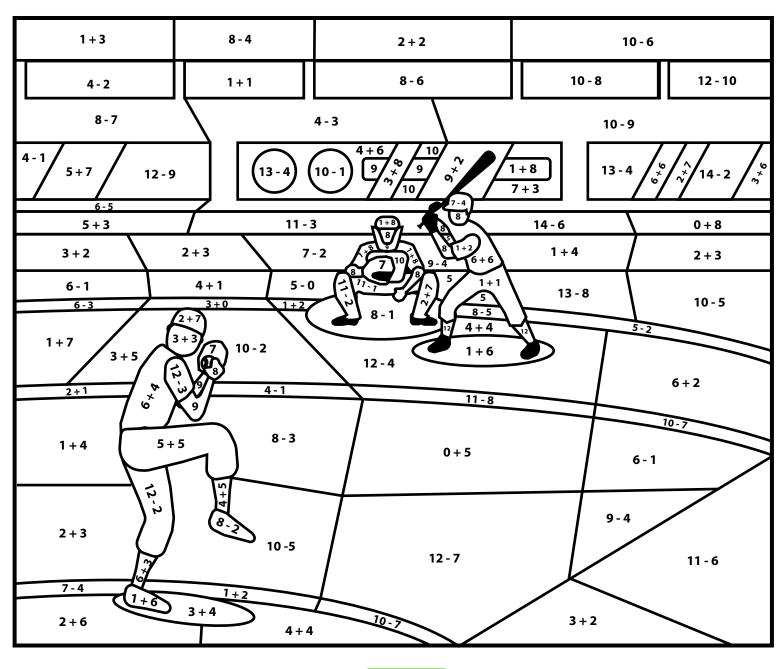

|                             |                                                    |                                      |                                        |                                      |
| Answer:                                                                                                                                                                                                                                          |                             |                                                    |                                      |                                        |                                      |

# BASEBALL

#### CALCULATE AND COLOR!





## Games



#### Find the differences



These two drawings look the same, but if you look at them, you will find 8 differences. Can you find them?





#### General knowledge

#### **GUESS THE FLAGS**

The best baseball players in the world are in Major League Baseball. They are coming from various counties all over the world. Are you able to recognize these flags showing origin countries of these players? Put an arrow between countries and their flag.







































**United States** 

Venezuela

**Australia** 

**Puerto Rico** 

Ireland

Canada

**Germany** 

Colombia

**Panama** 

The Netherlands

Aruba

Curaçao

**US Virgin Islands** 

Guam

**Spain** 







Cuba

**South Korea** 

Mexico

**South Africa** 

**Hong Kong** 

**Dominican Republic** 

**Nicar