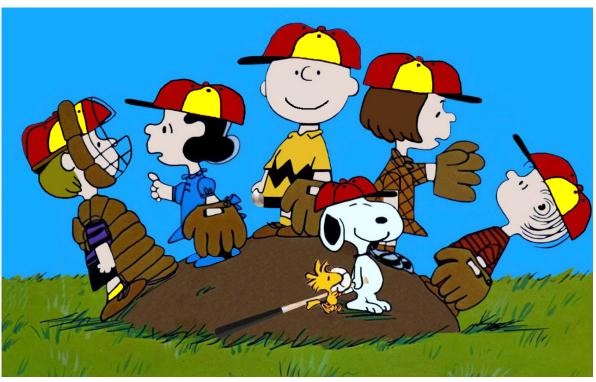

|                                      |                                        |                                      |
| Answer:                                                                                                                                                                                                                                          |                             |                                                    |                                      |                                        |                                      |

# BASEBALL

#### CALCULATE AND COLOR!





## Games



#### Find the differences



These two drawings look the same, but if you look at them, you will find 8 differences. Can you find them?





#### General knowledge

#### **GUESS THE FLAGS**

The best baseball players in the world are in Major League Baseball. They are coming from various counties all over the world. Are you able to recognize these flags showing origin countries of these players? Put an arrow between countries and their flag.







































**United States** 

Venezuela

**Australia** 

**Puerto Rico** 

Ireland

Canada

**Germany** 

Colombia

**Panama** 

The Netherlands

Aruba

Curaçao

**US Virgin Islands** 

Guam

**Spain** 







Cuba

**South Korea** 

Mexico

**South Africa** 

**Hong Kong** 

**Dominican Republic** 

**Nicaragua** 





































#### **MIXED LETTERS**



#### THE GREATEST CANADIAN PLAYERS IN BASEBALL HISTORY

Canada has produced many tal