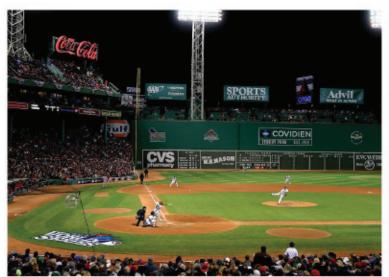

### Identify these stadiums

All teams of Major League Baseball have their own stadium, with their own characteristics. You have to find out which team is playing their home games in each stadiums. Bonus question: are you able to name also these stadiums?