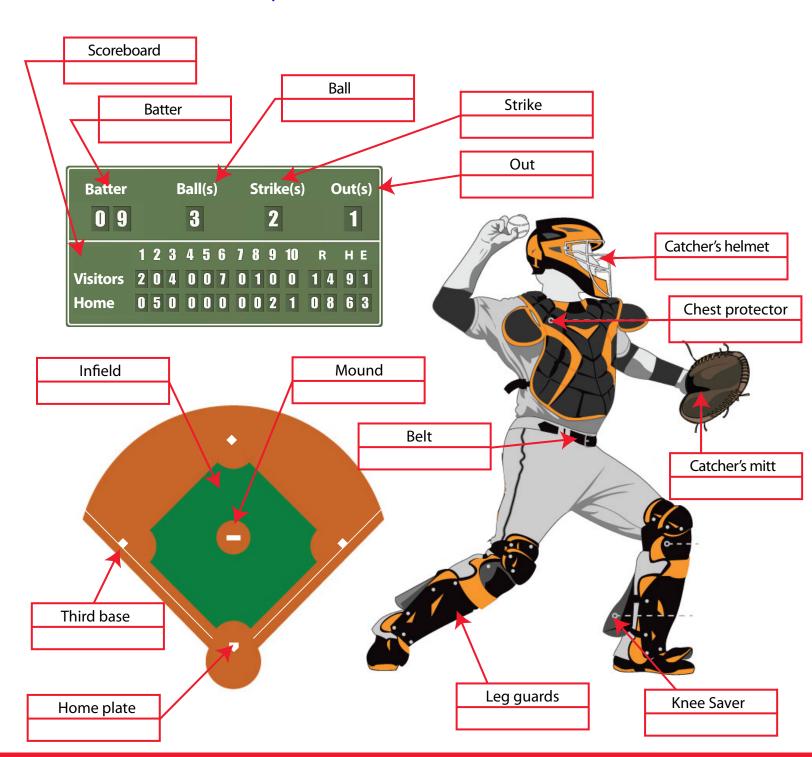

#### Learn french

Baseball uses very specific terms, both for equipment and playing situations. Are you able to name these terms in French? Use the list of words below.

Protège-genoux Tableau d'affichage Casque de receveur **Jambières** Gant de receveur Retrait Balle **Avant-champ** 

Troisième but

Monticule Plastron Marbre

**Frappeur** Prise Ceinture

#### Learn french

Baseball uses very specific terms, both for equipment and playing situations. Are you able to name these terms in French? Use the list of words below.