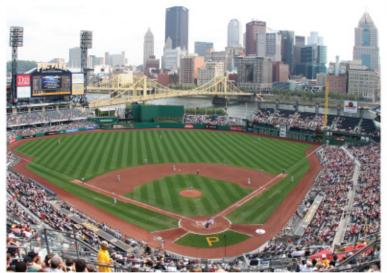

### Identify these stadiums

All teams of Major League Baseball have their own stadium, with their own characteristics. You have to find out which team is playing their home games in each stadiums. Bonus question: are you able to name also these stadiums?